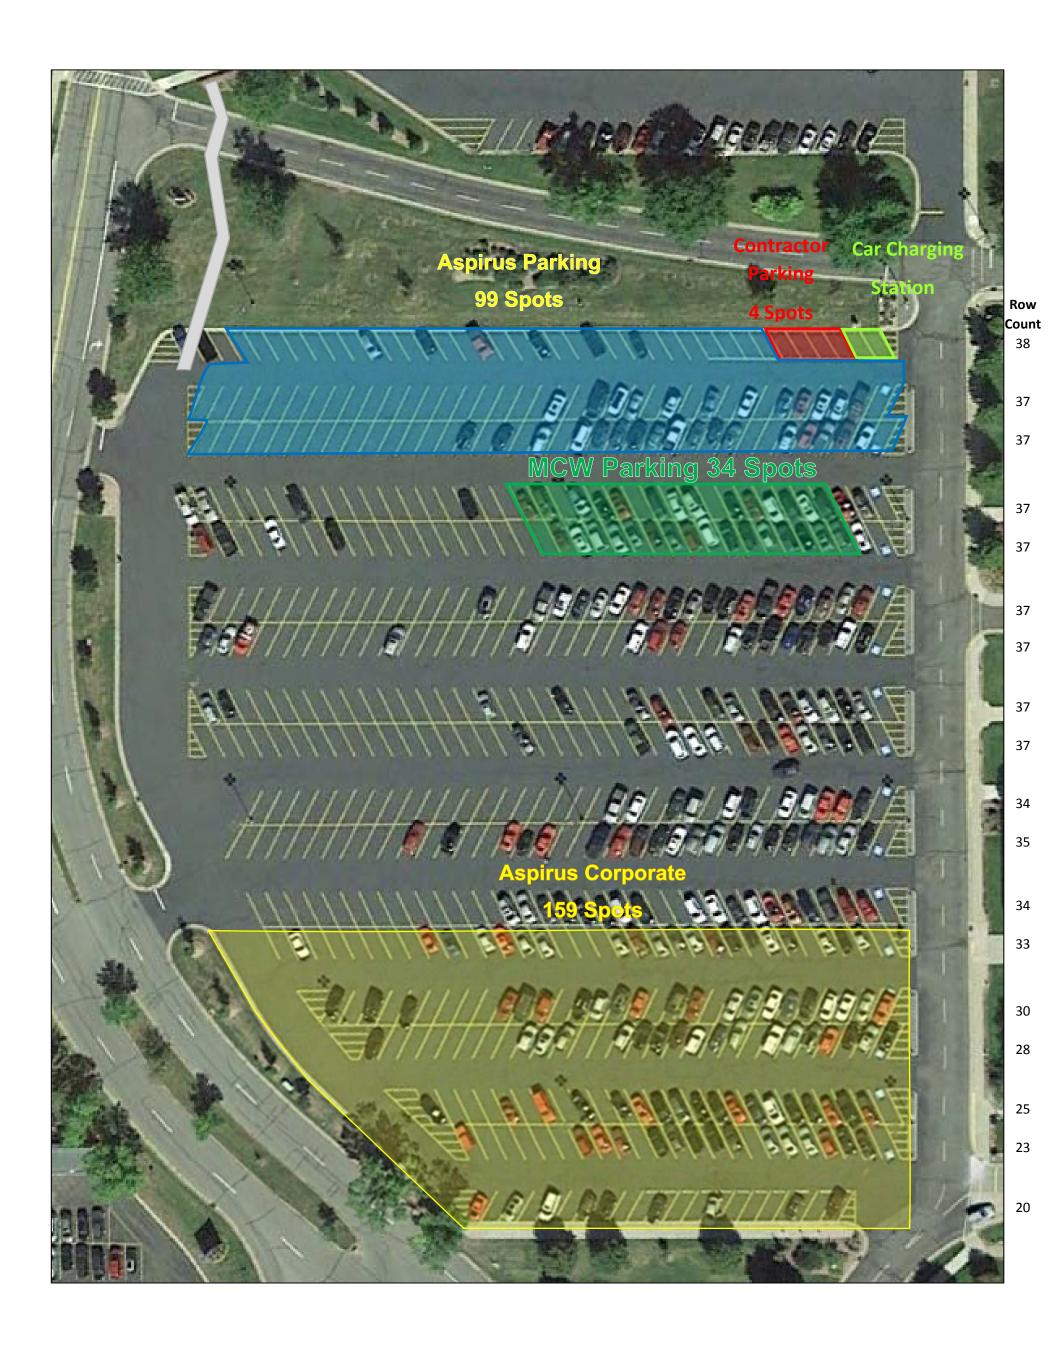

## **Directions to MCW-Central Wisconsin**

(1900 Westwood Drive, Suite 3100, Wausau)

Central Wisconsin

Take I-39 / US-51

- Exit at Bridge Street (Exit 193)
- Go west (up the hill) and continue straight down the hill to the four-way stop sign to Pine Ridge Boulevard. Do not turn on Westwood Drive.
- Turn left on Pine Ridge Boulevard.
- Park in the second parking lot on your left in the parking spots marked for MCW.
- Follow the walkway into the parking structure to the doors for 1900 Westwood Drive.
- Take the elevator to the 3rd floor. Go right off the elevator and the doors to our suite will be to the left.

· Park on the west side of the building (off of Pine Ridge Blvd.) in the parking spots marked for MCW.

 Follow the walkway into the parking structure to the doors for 1900 **Westwood Drive** 

Take the elevator to the 3rd floor.