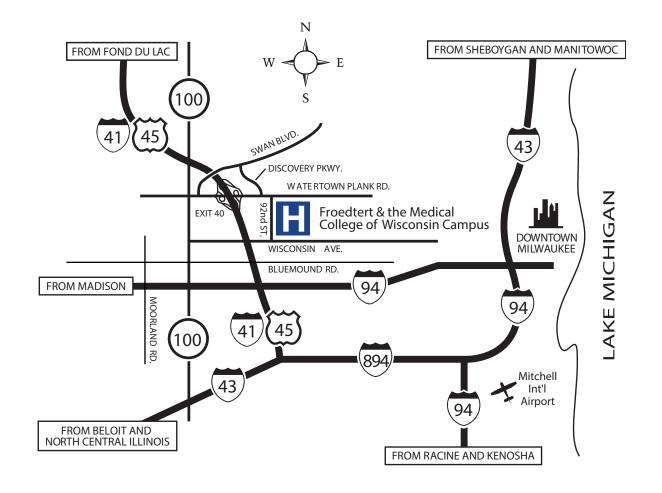

#### From Sheboygan and Manitowoc

Follow I-43 South to Milwaukee. As you approach downtown Milwaukee, take I-94 West toward Madison (exit 72D). Continue on I-94 West past Miller Park. Take I-41/Hwy 45 North toward Fond du Lac (exit 305B). Travel north, and exit on Watertown Plank Rd. (exit 40).

#### From Racine and Kenosha

Take I-94 West (actually heads north) toward Milwaukee. Shortly past the airport, take the I-894 bypass (Madison/Fond du Lac, exit 316). Follow I-894 to I-41/Hwy 45 North. Take I-41/Hwy 45 North to Watertown Plank Rd. East (exit 40).

#### From Beloit and North Central Illinois

Take I-43 North (Rock Freeway) to I-41/Hwy 45/I-894. Continue north on I-41/Hwy 45 (Fond du Lac). Approximately one mile north of the Milwaukee County Zoo, exit on Watertown Plank Rd. East (exit 40).

#### From Fond du Lac

Follow I-41/Hwy 45 South to Milwaukee. Approximately one mile past North Avenue, exit on Watertown Plank Rd. East (exit 40).

#### **From Madison**

Take I-94 East (Milwaukee) to I-41/Hwy 45 North (exit 305B, Fond du Lac). Follow I-41/Hwy 45 North for about 1 mile, and exit on Watertown Plank Rd. East (exit 40).

#### From Mitchell International Airport

Transportation can be arranged through Airport Connection by calling 414-769-2444.

#### MAPIS NOT TO SCALE