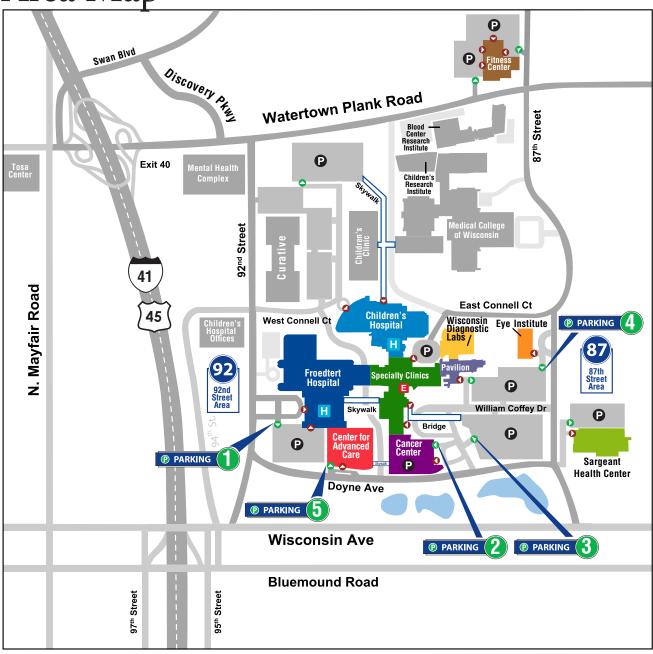

## 92nd Street Area includes:

- Froedtert Hospital Main Entrance Parking 1 (structure)
- Center for Advanced Care
  Parking 5 (underground)

## 87th Street Area includes:

- Cancer Center Parking 2 (underground)
- Specialty Clinics Parking 3 (structure)
- Eye Institute Parking 4 (surface lot)
- Pavilion
  Parking 4 (surface lot)
- Emergency Department Valet/Parking 3 (structure)
- Sargeant Health Center Sargeant Parking (surface lot)
- Fitness Center Fitness Center Parking (surface lot)

For the latest construction updates near the Froedtert Hospital Campus, please visit: http://www.mrmccampus.org/zoo-interchange

Please Note: All of our parking structures and surface lots have accessible parking closest to building entrances. Entrances from our parking structures are all equipped with power doors. Free valet parking is available Monday-Friday from 7am – 6pm. For more detailed information visit froedtert.com (Locations & Directions, Transportation and Parking Services).