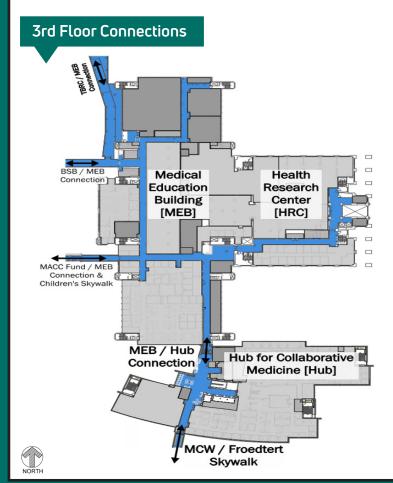

## Connections Between MCW Buildings

The Milwaukee Regional Medical Center (MRMC) is the main campus of MCW. The Health Research Center (HRC) is the main entrance to MCW. After entering the HRC, the following MCW buildings are accessible through indoor walkways:

- Medical Education Building (MEB)
- Basic Science Building (BSB)
- MACC Fund Research Center
- Daniel M. Soref Imaging Research Facility
- Translational and Biomedical Research Center (TBRC)
- Hub for Collaborative Medicine (Hub)