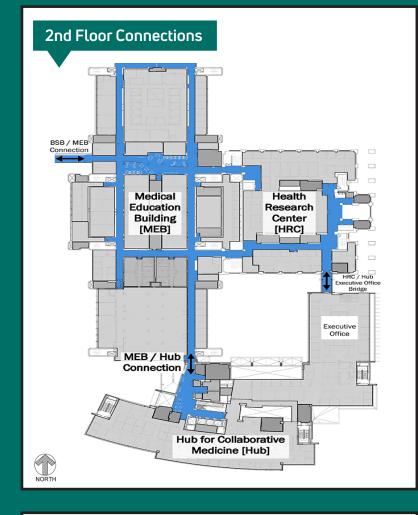

## Connections Between MCW Buildings

The Milwaukee Regional Medical Center (MRMC) is the main campus of MCW. The Health Research Center (HRC) is the main entrance to MCW. After entering the HRC, the following MCW buildings are accessible through indoor walkways:

- Medical Education Building (MEB)
- Basic Science Building (BSB)
- MACC Fund Research Center
- Daniel M. Soref Imaging Research Facility
- Translational and Biomedical Research Center (TBRC)
- Hub for Collaborative Medicine (Hub)