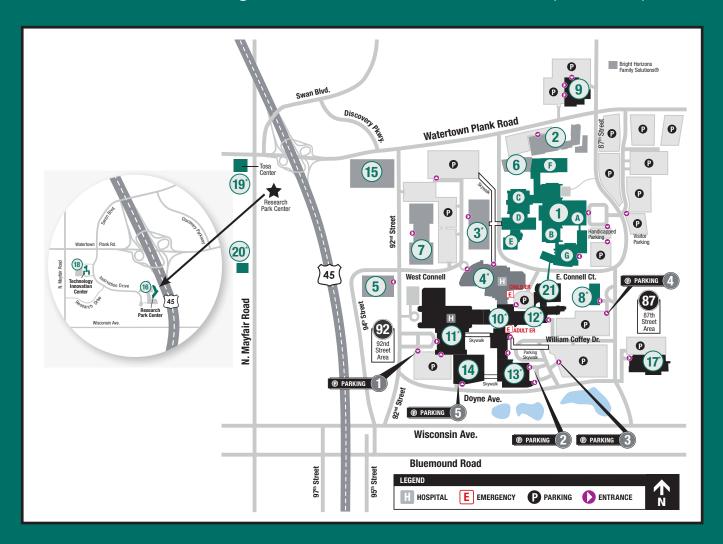

## Milwaukee Regional Medical Center Campus Map

- 1. Medical College of Wisconsin (MCW)
  - A. Health Research Center (HRC)
  - **B. Medical Education Building (MEB)**
  - C. Basic Science Building (BSB)
  - **D. MACC Fund Research Center**
  - E. Daniel M. Soref Imaging Research Facility
  - F. Translational and Biomedical Research Center (TBRC)
  - **G. Hub for Collaborative Medicine (Hub)**
- 2. BloodCenter Research Institute
- 3. Children's Hospital Clinics Building
- 4. Children's Hospital of Wisconsin
- 5. Children's Corporate Center
- 6. Children's Research Institute
- 7. Curative Care Network
- 8. Eye Institute
- 9. Milwaukee Regional Medical Center Corporate Offices/Fitness Center

- 10. Froedtert & the Medical College of Wisconsin Specialty Clinics
- 11. Froedtert Hospital
- 12. Froedtert & the Medical College of Wisconsin Pavilion
- 13. Froedtert & the Medical College of Wisconsin Clinical Cancer Center
- 14. Froedtert & the Medical College of Wisconsin Center for Advanced Care
- 15. Milwaukee County Behavioral Health Division
- 16. Research Park Center
- 17. Froedtert & the Medical College of Wisconsin Sargeant Health Center
- 18. Technology Innovation Center
- **19.Tosa Health Center**
- **20.Pain Management Center**
- 21. Wisconsin Diagnostic Labs