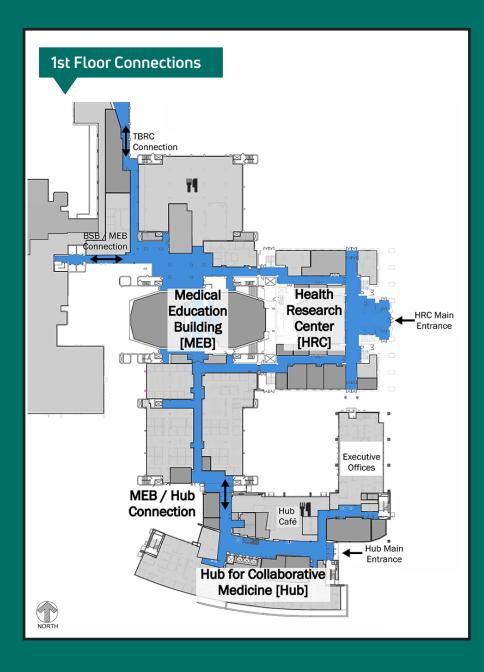

## Connections Between MCW Buildings

The Milwaukee Regional Medical Center (MRMC) is the main campus of MCW. The Health Research Center (HRC) is the main entrance to MCW. After entering the HRC, the following MCW buildings are accessible through indoor walkways:

- Medical Education Building (MEB)
- Basic Science Building (BSB)
- MACC Fund Research Center
- Daniel M. Soref Imaging Research Facility
- Translational and Biomedical Research Center (TBRC)
- Hub for Collaborative Medicine (Hub)