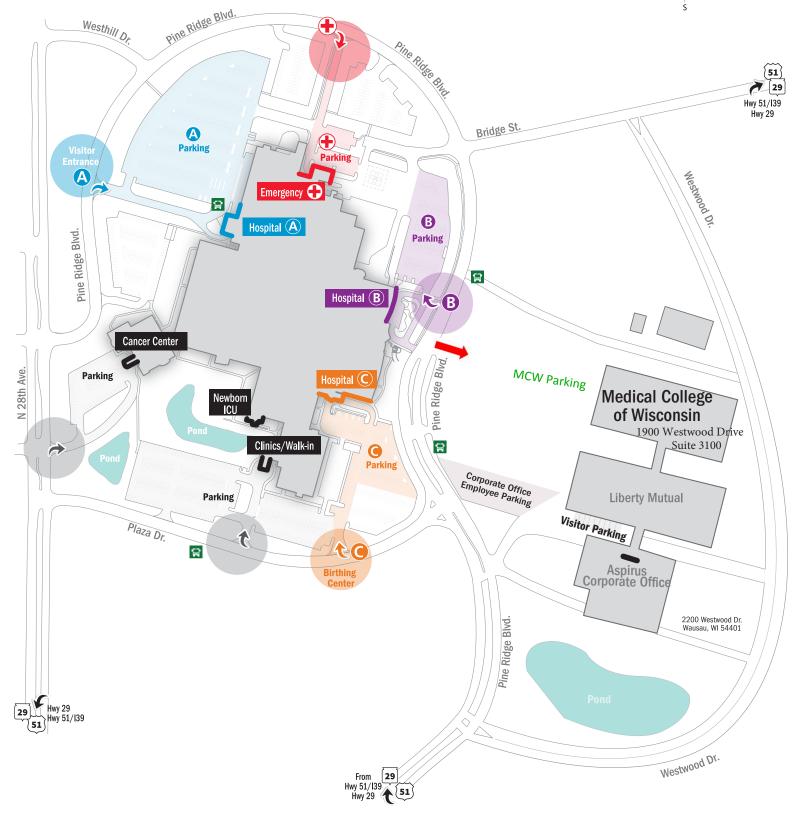

## **Directions to MCW-Central Wisconsin**

(1900 Westwood Drive, Suite 3100, Wausau)

- Take I-39 / US-51
- Exit at Bridge Street (Exit 193)
- Go west (up the hill) and continue straight down the hill to the four-way stop sign to Pine Ridge Boulevard. Do not turn on Westwood Drive.
- Turn left on Pine Ridge Boulevard.
- Park in the second parking lot on your left in the parking spots marked for MCW.
- Follow the walkway into the parking structure to the main doors.
- Take the elevator to the 3rd floor. Go right off the elevator and the doors to our suite will be to the left.

- Park on the west side of the building (off of Pine Ridge Blvd.) in the parking spots marked for MCW.
- Follow the walkway into the parking structure to the main doors.
- Take the elevator to the 3rd floor.
- Go right off the elevator and the doors to our suite will be to the left.

## Map not to scale