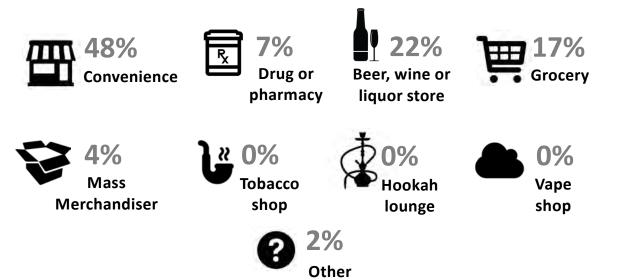

#### **TYPES OF RETAILERS**

#### ALCOHOL ENVIRONMENT: PRODUCT AVAILABILITY

| 0                  | Rock County,<br>Wisconsin<br>46 retailer<br>assessments | The first step in understanding the alcohol retail<br>landscape is to assess what types of stores are<br>selling alcohol in your community and what types<br>of alcohol they are selling. Limiting the availability<br>of alcohol can help limit excessive drinking.[1] |
|--------------------|---------------------------------------------------------|-------------------------------------------------------------------------------------------------------------------------------------------------------------------------------------------------------------------------------------------------------------------------|
| ΤΥΡΕς ΟΕ ΡΕΤΛΙΙΕΡΟ |                                                         |                                                                                                                                                                                                                                                                         |