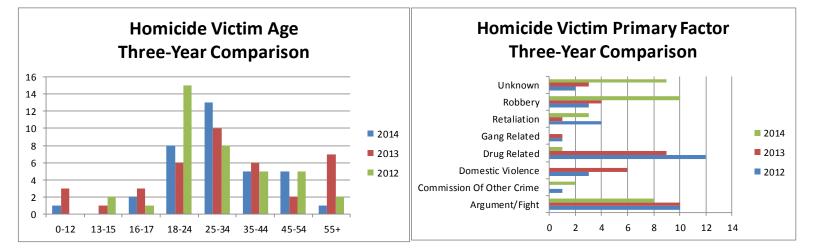

## **HOMICIDE DATA**

**THREE-YEAR COMPARISON—JANUARY 1 THRU JUNE 30, 2014** 

Source: Milwaukee Homicide Review Commission Databases For questions or comments, please contact 414-935-7985