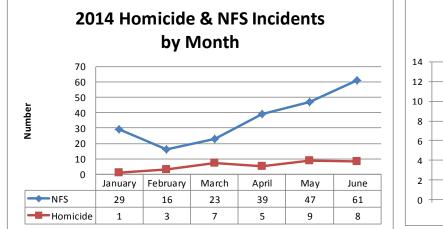

## **SNAPSHOT of HOMICIDE and NON-FATAL SHOOTINGS**

Six-Month Report — January 1 thru June 30, 2014

**NFS Total** 

Incidents: 215

**Victims: 258** 

Homicide Total Victims Shot & Killed: 33 Homicide Victims: 35