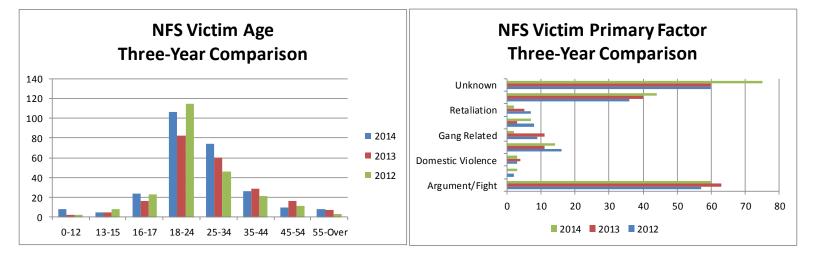

## **NON-FATAL SHOOTING DATA** THREE-YEAR COMPARISON JANUARY 1 thru JUNE 30, 2014

Source: Milwaukee Homicide Review Commission Databases For questions or comments, please contact 414-935-7985