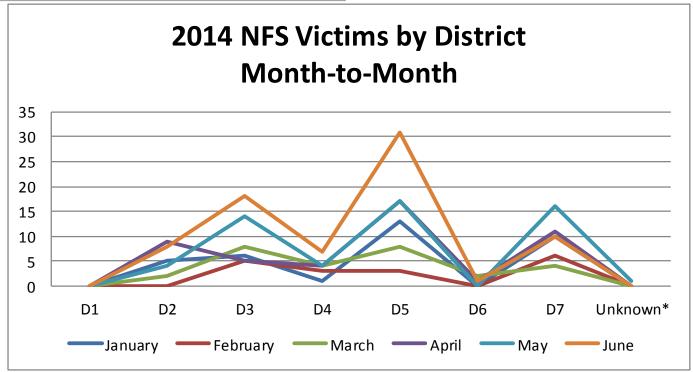

## **SNAPSHOT of HOMICIDE and NON-FATAL SHOOTINGS**

Six-Month Report — January 1 thru June 30, 2014

**NFS Total** 

Incidents: 215

**Victims: 258** 

Homicide Total Victims Shot & Killed: 33 Homicide Victims: 35







\*Location of NFS incident not known.

## **HOMICIDE DATA**

**THREE-YEAR COMPARISON—JANUARY 1 THRU JUNE 30, 2014** 









Source: Milwaukee Homicide Review Commission Databases For questions or comments, please contact 414-935-7985

## **NON-FATAL SHOOTING DATA** THREE-YEAR COMPARISON JANUARY 1 thru JUNE 30, 2014









Source: Milwaukee Homicide Review Commission Databases For questions or comments, please contact 414-935-7985