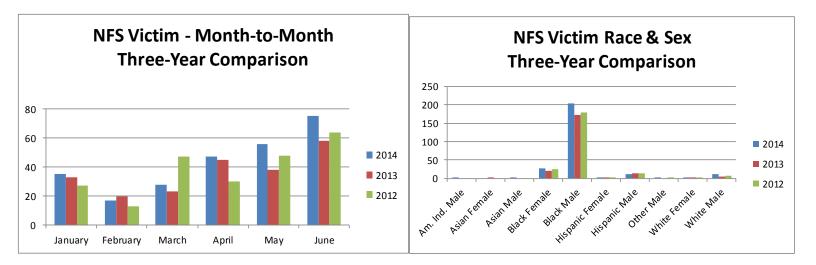

## **NON-FATAL SHOOTING DATA** THREE-YEAR COMPARISON JANUARY 1 thru JUNE 30, 2014

Source: Milwaukee Homicide Review Commission Databases For questions or comments, please contact 414-935-7985