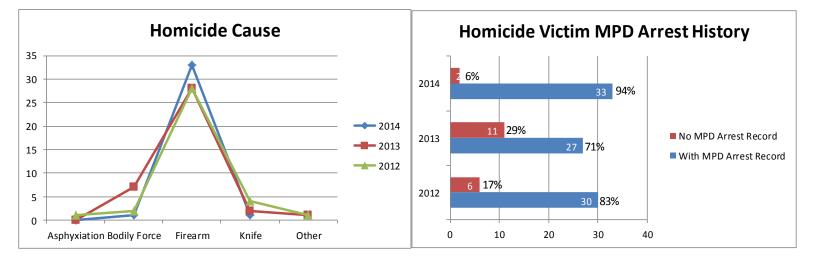

## **HOMICIDE DATA**

**THREE-YEAR COMPARISON—JANUARY 1 THRU JUNE 30, 2014** 

Source: Milwaukee Homicide Review Commission Databases For questions or comments, please contact 414-935-7985