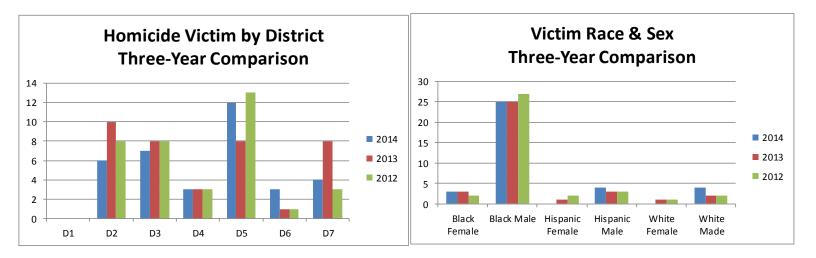

## **HOMICIDE DATA**

**THREE-YEAR COMPARISON—JANUARY 1 THRU JUNE 30, 2014** 

Source: Milwaukee Homicide Review Commission Databases For questions or comments, please contact 414-935-7985

## **NON-FATAL SHOOTING DATA** THREE-YEAR COMPARISON JANUARY 1 thru JUNE 30, 2014

Source: Milwaukee Homicide Review Commission Databases For questions or comments, please contact 414-935-7985