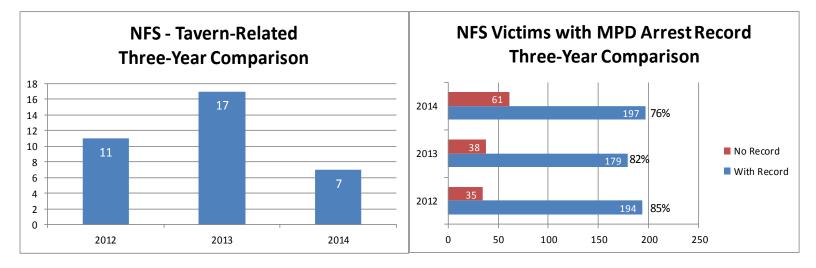

## **NON-FATAL SHOOTING DATA** THREE-YEAR COMPARISON JANUARY 1 thru JUNE 30, 2014

Source: Milwaukee Homicide Review Commission Databases For questions or comments, please contact 414-935-7985