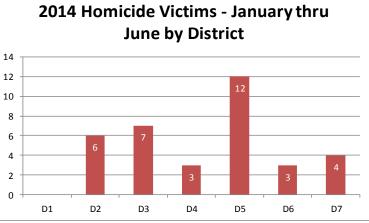

## **SNAPSHOT of HOMICIDE and NON-FATAL SHOOTINGS**

Six-Month Report — January 1 thru June 30, 2014

**NFS Total** 

Incidents: 215

**Victims: 258** 

Homicide Total Victims Shot & Killed: 33 Homicide Victims: 35