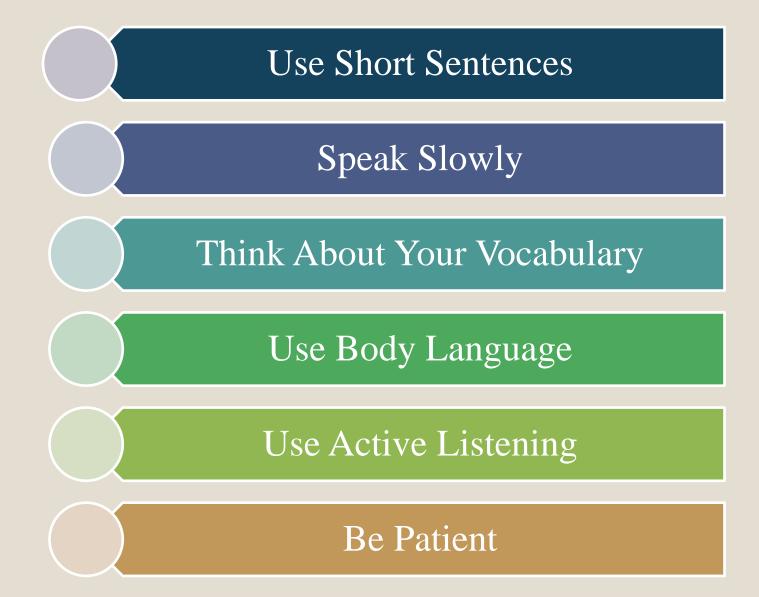

# Communicating with Limited English Speakers

## Communicating with Limited English Speakers