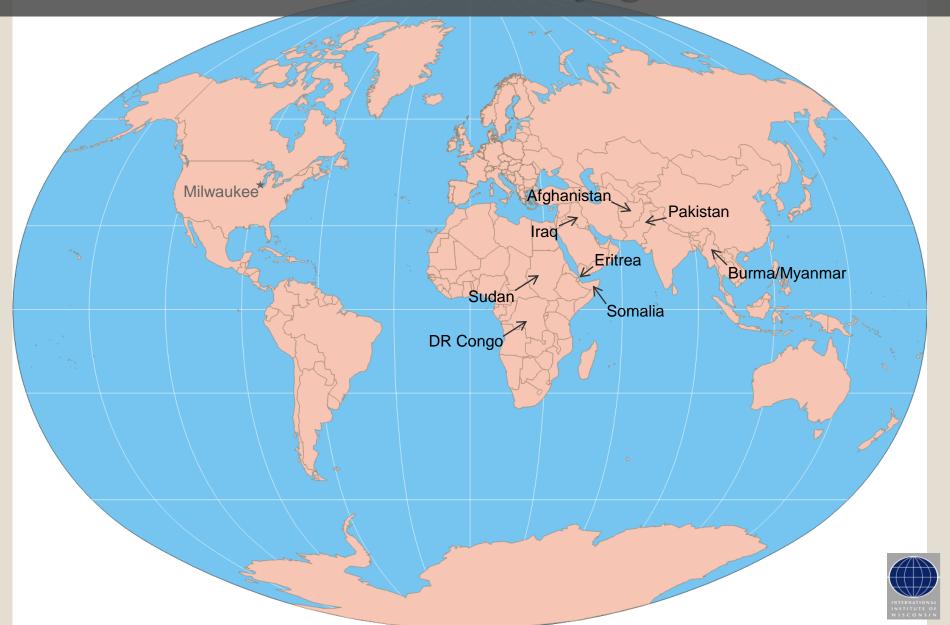

# Refugee Resettlement in Milwaukee



# International Institute of Wisconsin





## Refugee 101



68.5 million displaced people worldwide (2017)

25.4 million are registered refugees (2017)

40,000 to be resettled in the US in FY2019

Approx. 300 resettled in Milwaukee in FY2018\*

Formerly Approx. 1,500 resettled in Milwaukee

IIW resettled 136 refugees in FY2017

95% achieve self-sufficiency



## Where are Milwaukee Refugees From?



# Burma/Myanmar



## Burmese Ethnic Groups







#### Overseas Resettlement Process



Depart for new country



#### Domestic Resettlement Process





# Communicating with Limited English Speakers







## Communicating with Limited English Speakers





### What To Be Aware Of

Women won't easily share with male doctors

If you can't see it, it's not real

Preventive care and family planning is a new concept

Phone interpreters for sensitive issues

Stigma around mental health

The power of rumors whether they're true or not

Nutrition (Culture Shock)



#### Barriers To Healthcare

Availability of Quality/ Culturally Appropriate Interpretation for Refugee Languages Documents and Reminder Texts/Calls in English Getting Interpreters Through Insurance No Interpreters in Ambulances La