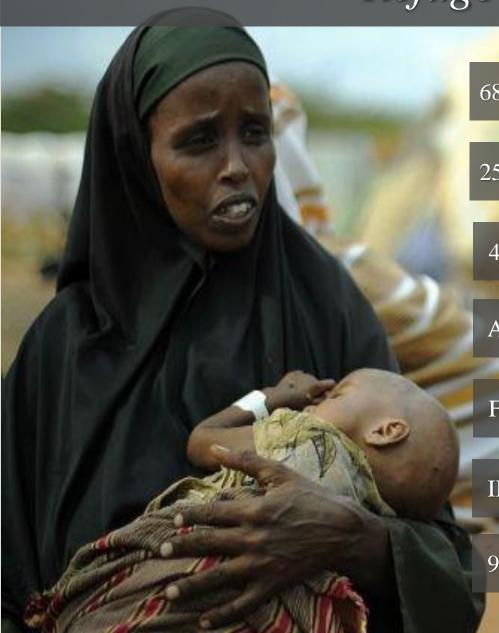

## Refugee 101

68.5 million displaced people worldwide (2017)

25.4 million are registered refugees (2017)

40,000 to be resettled in the US in FY2019

Approx. 300 resettled in Milwaukee in FY2018\*

Formerly Approx. 1,500 resettled in Milwaukee