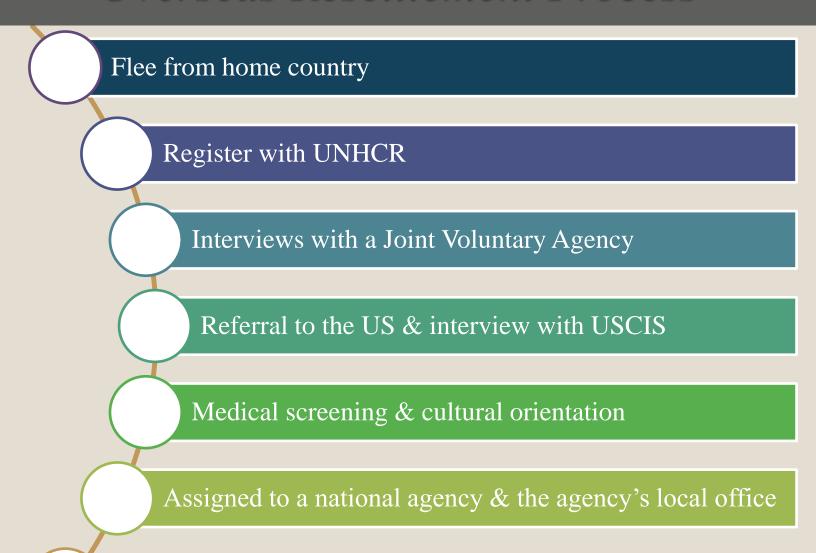

# Refugee Resettlement in Milwaukee



# International Institute of Wisconsin





## Refugee 101



68.5 million displaced people worldwide (2017)

25.4 million are registered refugees (2017)

40,000 to be resettled in the US in FY2019

Approx. 300 resettled in Milwaukee in FY2018\*

Formerly Approx. 1,500 resettled in Milwaukee

IIW resettled 136 refugees in FY2017

95% achieve self-sufficiency



## Where are Milwaukee Refugees From?



# Burma/Myanmar



## Burmese Ethnic Groups







#### Overseas Resettlement Process



Depart for new country



#### Domestic Resettlement Process





# Communicating with Limited English Speakers







## Communicating with Limited English Speakers





### What To Be Aware Of

Women won't easily share with male doctors

If you can't see it, it's not real

Preventive care and family planning is a new concept

Phone interpreters for sensitive issues

Stigma around mental health

The power of rumors whether they're true or not

Nutrition (Culture Shock)



#### Barriers To Healthcare

Availability of Quality/ Culturally Appropriate Interpretation for Refugee Languages Documents and Reminder Texts/Calls in English Getting Interpreters Through Insurance No Interpreters in Ambulances Lack of Knowledge of Healthcare System Bombardment of Information (Cultural Orientation) Bo