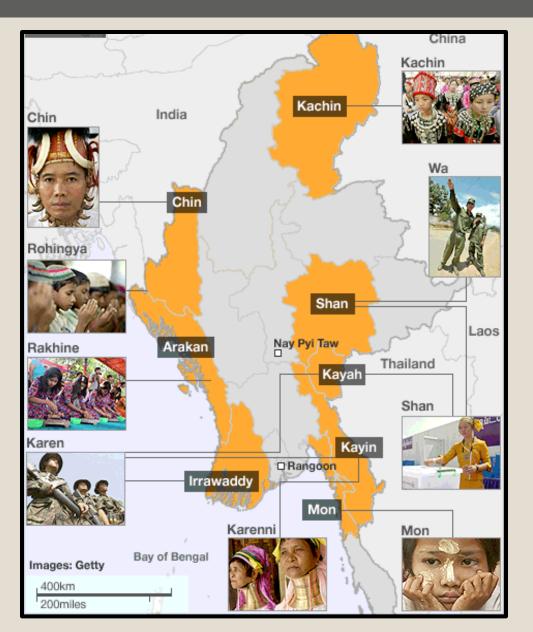

# Refugee Resettlement in Milwaukee



# International Institute of Wisconsin





## Refugee 101



68.5 million displaced people worldwide (2017)

25.4 million are registered refugees (2017)

40,000 to be resettled in the US in FY2019

Approx. 300 resettled in Milwaukee in FY2018\*

Formerly Approx. 1,500 resettled in Milwaukee

IIW resettled 136 refugees in FY2017

95% achieve self-sufficiency



## Where are Milwaukee Refugees From?



# Burma/Myanmar



## Burmese Ethnic Groups







#### Overseas Resettlement Process



Depart for new country



#### Domestic Resettlement Process





# Communicating with Limited English Speakers







## Communicating with Limited English Speakers





### What To Be Aware Of

Women won't easily share with male doctors

If you can't see it, it's not real

Preventive care and family planning is a new concept

Phone interpreters for sensitive issues

Stigma around mental health

The power of rumors whether they're true or not

Nutrition (Culture Shock)



#### Barriers To Healthcare

Availability of Quality/ Culturally Appropriate Interpretation for Refugee Languages Documents and Reminder Texts/Calls in English Getting Interpreters Through Insurance No Interpreters in Ambulances Lack of Knowledge of Healthcare System Bombardmen