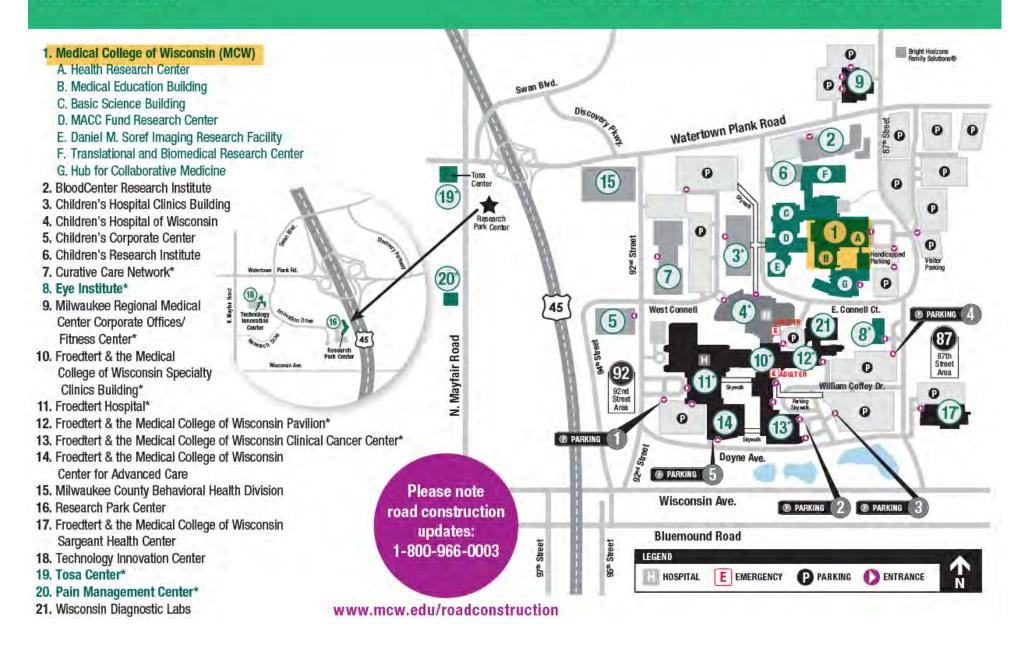

# **CAMPUS MAP**

## MILWAUKEE REGIONAL MEDICAL CENTER



### **DRIVING DIRECTIONS:**

#### FROM THE NORTH:

I-41 South to Watertown Plank Rd. east exit. Right (east) on Watertown Plank Rd. to 87th Street. Right (south) on 87th Street to Medical College of Wisconsin on your right.

#### FROM THE SOUTH:

I-41/894 North to I-41 North. North on I-41 to Watertown Plank Rd. east exit. Right (east) on Watertown Plank Rd. to 87th Street. Right (south) on 87th Street to Medical College of Wisconsin on your right.

#### FROM THE EAST:

I-94 West to I-41 North. North on I-41 to Watertown Plank Rd. east exit. Right (east) on Watertown Plank Rd. to 87th Street. Right (south) on 87th Street to Medical College of Wisconsin on your right.

I-94 West to 84th Street exit. Right (north) on 84th Street to Glenview Avenue. Continue north on Glenview Avenue to Harw