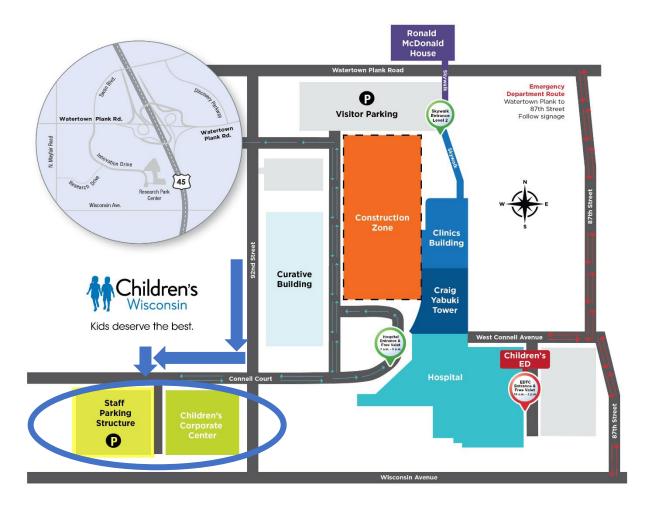

## **Children's Corporate Center and Staff Parking Structure**

999 N 92<sup>nd</sup> Street Wauwatosa, Wisconsin 53226

Park in the Staff Parking Structure which is located next to the Children's Corporate Center. This structure is open 24 hours. Once you turn onto North Connell Court there will be a staff parking structure, before entering you will need to push the security button for them to let you into the structure. Please mention that you are here for the PICU Fellow Bootcamp in the Simulation Lab. You are welcome to park on any floor within this structure.

The Dairy Cares of Wisconsin Simulation Lab Suite 430 is located within the Children's Corporate Center. Once parked head to the 2nd floor and take the skywalk into the building. You will need to push another security button to get inside the glass doors. Head down the hallway until you see the elevators which will be on your right. Take the elevator to the 4th Floor to Suite 430.

## Additional driving directions:

Coming from the North: Take I-41 South to W Watertown Plank Road in Wauwatosa. Take Watertown Plank Road East to 92nd Street. Enter campus by turning South onto 92nd Street.

Coming from the South: Take I-41 North to W Watertown Plank Road in Wauwatosa. Take Watertown Plank Road East to 92nd Street. Enter campus by turning South onto 92nd Street.

Coming from the East: Take I-94 West to I-41 North. Take I-41 North to W Watertown Plank Road in Wauwatosa. Take Watertown Plank Road East to 92nd Street. Enter campus by turning South onto 92nd Street.

Coming from the West: Take I-94 East to I-41 North. Take I-41 North to W Watertown Plank Road in Wauwatosa. Take Watertown Plank Road East to 92nd Street. Enter campus by turning South onto 92nd Street.