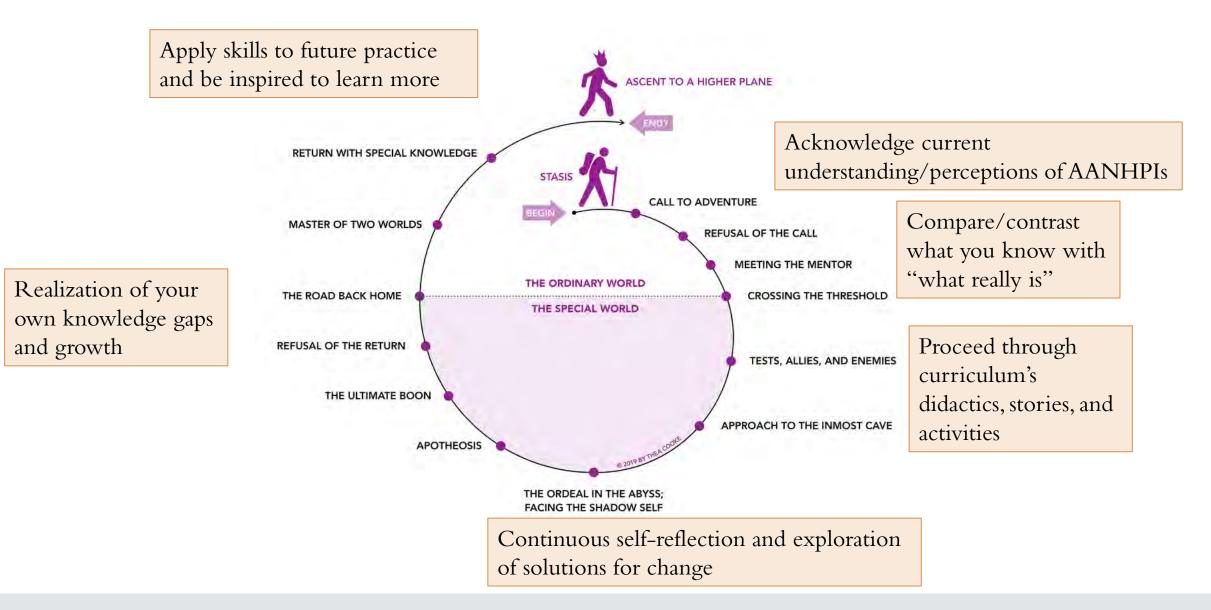

## The Hero's Journey is the Learner's Arc?

Outcome:

self-growth

## The Hero's Journey is the Learner's Arc?

# But maybe in reality the journey is not so clean and that's ok...