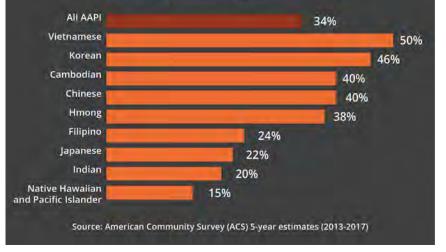

# Illuminating Health Disparities among AANHPIs

Studies consistently show that in fact, health disparities exist between AANHPIs and other U.S. racial groups as well as among AANHPI subgroups, such as:

- AANHPIs with any mental illness had the *lowest rate* among all racial and ethnic groups in the U.S. in seeking treatment (SAMHSA, 2019).
- The only racial group suffering from cancer as the leading cause of death, with lower screening rates than other U.S. groups (Lee et al., 2021).
- AANHPIs jointly account for over half of all chronic Hepatitis B cases in the U.S. (CDC, 2020).
- Diabetes affects approximately 20% of AANHPIs and an estimated 32% of AANHPIs have pre-diabetes (Joslin Diabetes Center).
- NHOPIs also experience higher prevalence of diabetes and cardiovascular disease compared to the general population (Mokuau, 2016).
- Hmong Americans have 3x higher risk for diabetes than whites in Wisconsin (Thao, 2015).