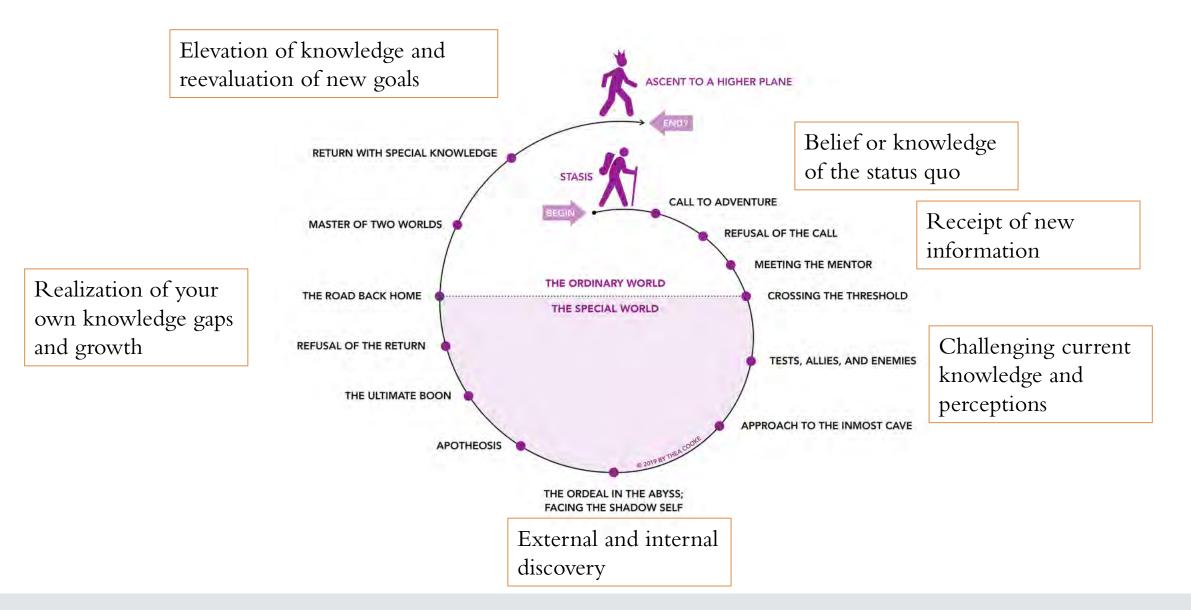

## The Hero's Journey is the Learner's Arc?

Outcome:

self-growth

## The Hero's Journey is the Learner's Arc?

# But maybe in reality the journey is not so clean and that's ok...