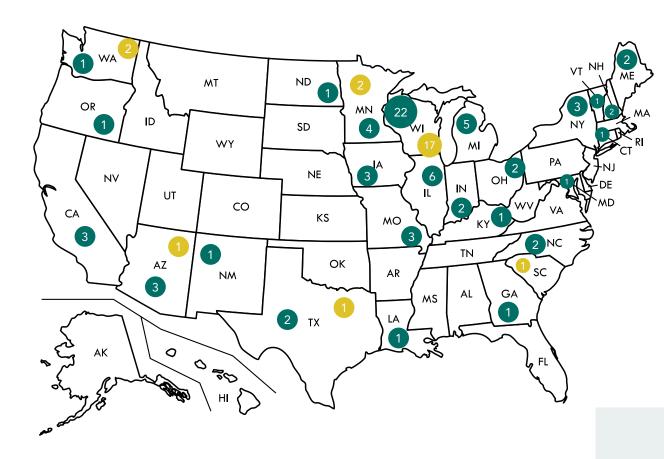

## **Alumni Locations**

| Residency/Fellowship in Wisconsin<br>Residency/Fellowship outside Wisconsin | 22<br>52 |
|-----------------------------------------------------------------------------|----------|
| Practicing in Wisconsin Practicing outside Wisconsin                        | 17<br>7  |