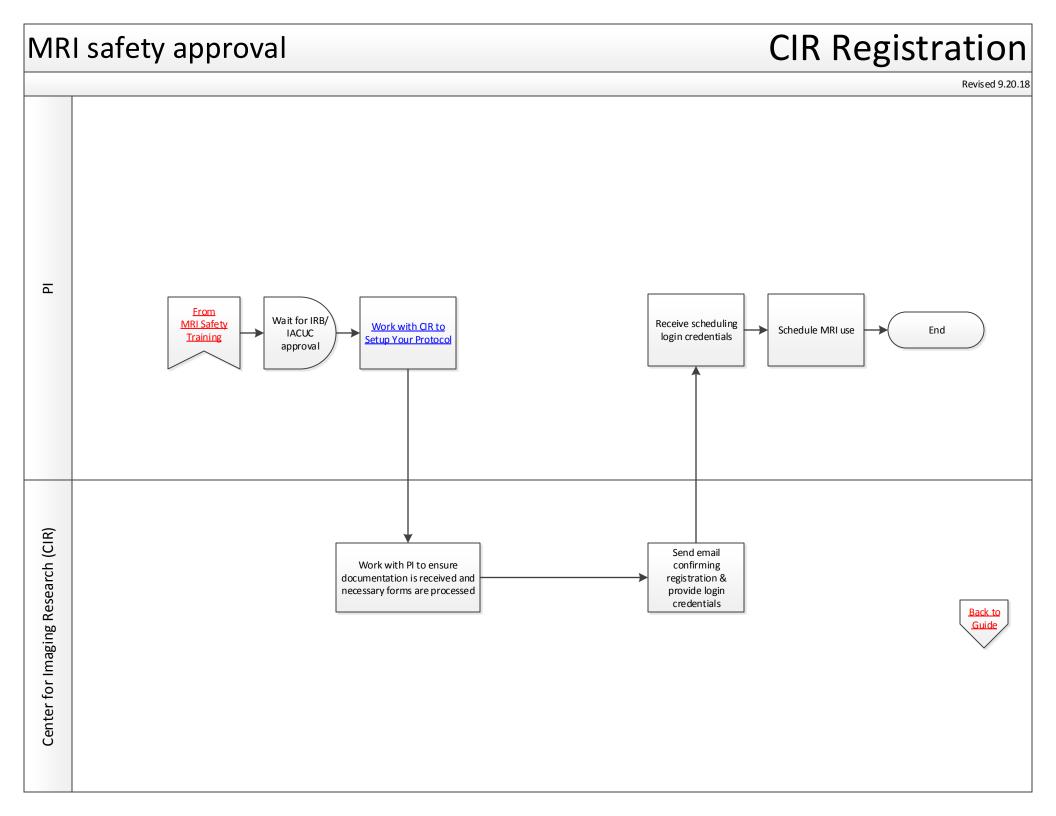

### **Important Notes**

Investigators who would like to use MCW MRI scanners for research purposes must obtain approval from the MRI Safety Committee Moreover, the investigator may need to obtain approval from additional safety committees, from the Institutional Review Board (IRB) if human subjects will be involved, and the Institutional Animal Care & Use Committee (IACUC) if animals will be involved. Approval is also needed from the Center for Imaging Research if MCW scanners are requested. For more information please visit <u>Working with MRI</u>.