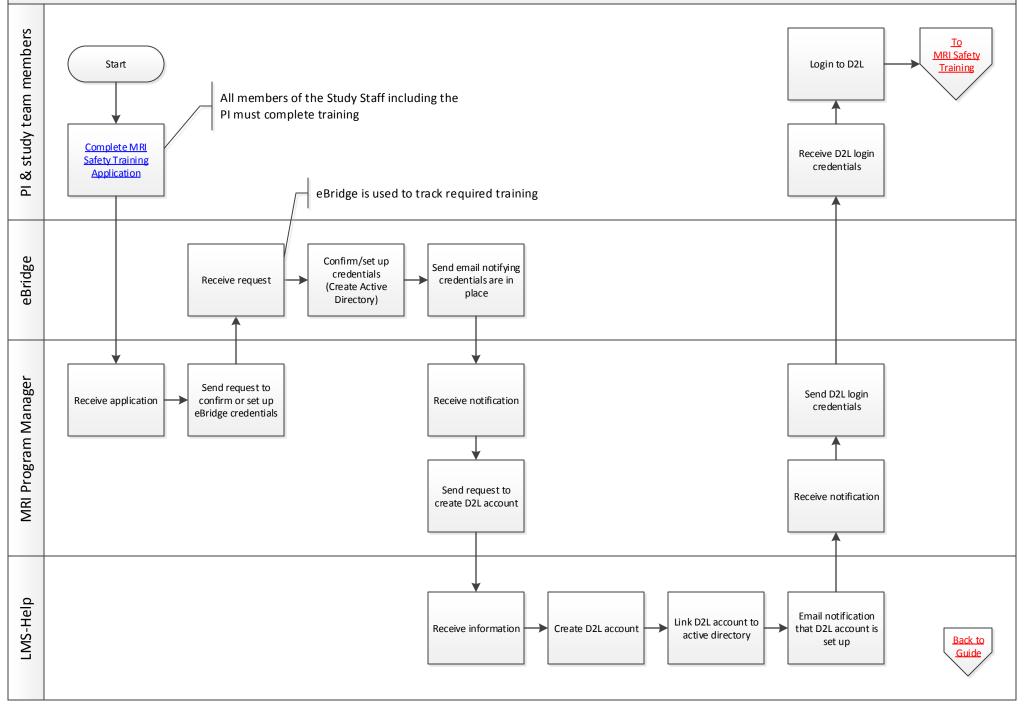

to animal study applications.

View animal research approval process here

### **CONDUCTING HUMAN RESEARCH?**

With few exceptions, any safety committee approvals must be obtained before a human study is reviewed for approval.

View human research approval process here

- AC Administrative Coordinator
- **CIR** MCW Center for Imaging Research
- **D2L** MCW online education & training system
- **eBridge** online system for routing approvals
- IACUC Institutional Animal Care and Use Committee
- IRB Institutional Review Board

- LMS Learning Management System used by MCW for education & training
- MRI Magnetic Resonance Imaging
- **PI** Principal Investigator
- PM Program Manager
- PRO Human subject research protocol







# Phase 2



# Phase 3



## **MRI Safety Training Registration**





## **MRI Safety Training**