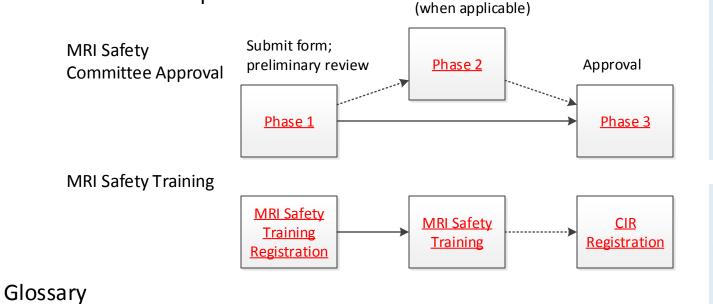

### **Important Notes**

Investigators who would like to use MCW MRI scanners for research purposes must obtain approval from the MRI Safety Committee Moreover, the investigator may need to obtain approval from additional safety committees, from the Institutional Review Board (IRB) if human subjects will be involved, and the Institutional Animal Care & Use Committee (IACUC) if animals will be involved. Approval is also needed from the Center for Imaging Research if MCW scanners are requested. For more information please visit <u>Working with MRI</u>.

Investigators proposing to use MRI scanners located at Froedtert Hospital, Children's Hospital of Wisconsin or other affiliated sites must obtain approval from those authorities.

Change(s) needed

MRI Safety Training is required for Principal Investigators, study team personnel and other staff working with MCW MRI scanners.

### Index of Process Maps