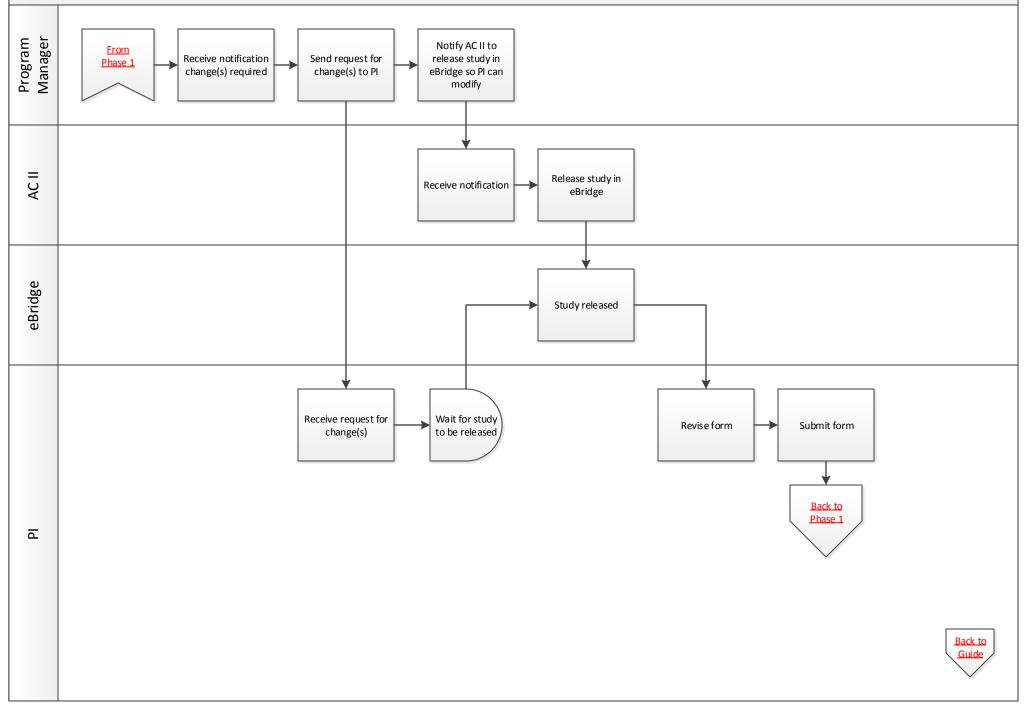

### **Important Notes**

Investigators who would like to use MCW MRI scanners for research purposes must obtain approval from the MRI Safety Committee Moreover, the investigator may need to obtain approval from additional safety committees, from the Institutional Review Board (IRB) if human subjects will be involved, and the Institutional Animal Care & Use Committee (IACUC) if animals will be involved. Approval is also needed from the Center for Imaging Research if MCW scanners are requested. For more information please visit <u>Working with MRI</u>.

Investigators proposing to use MRI scanners located at Froedtert Hospital, Children's Hospital of Wisconsin or other affiliated sites must obtain approval from those authorities.

Change(s) needed

MRI Safety Training is required for Principal Investigators, study team personnel and other staff working with MCW MRI scanners.

### **CONDUCTING HUMAN RESEARCH?**

With few exceptions, any safety committee approvals must be obtained before a human study is reviewed for approval.

View human research approval process here

- AC Administrative Coordinator
- **CIR** MCW Center for Imaging Research
- **D2L** MCW online education & training system
- **eBridge** online system for routing approvals
- IACUC Institutional Animal Care and Use Committee
- IRB Institutional Review Board