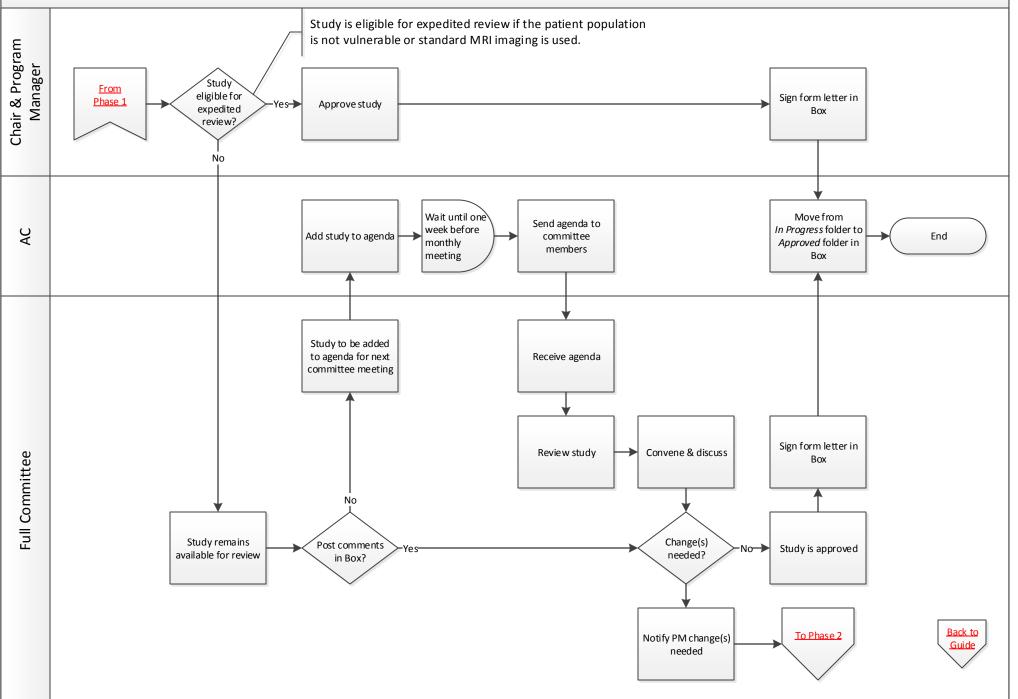

mit safety committee applications concurrent to animal study applications.

View animal research approval process here

### **CONDUCTING HUMAN RESEARCH?**

With few exceptions, any safety committee approvals must be obtained before a human study is reviewed for approval.

View human research approval process here

- AC Administrative Coordinator
- **CIR** MCW Center for Imaging Research
- **D2L** MCW online education & training system
- **eBridge** online system for routing approvals
- IACUC Institutional Animal Care and Use Committee
- IRB Institutional Review Board

- LMS Learning Management System used by MCW for education & training
- MRI Magnetic Resonance Imaging
- **PI** Principal Investigator
- PM Program Manager
- PRO Human subject research protocol







# Phase 2



# Phase 3



## **MRI Safety Training Registration**





## **MRI Safety Training**