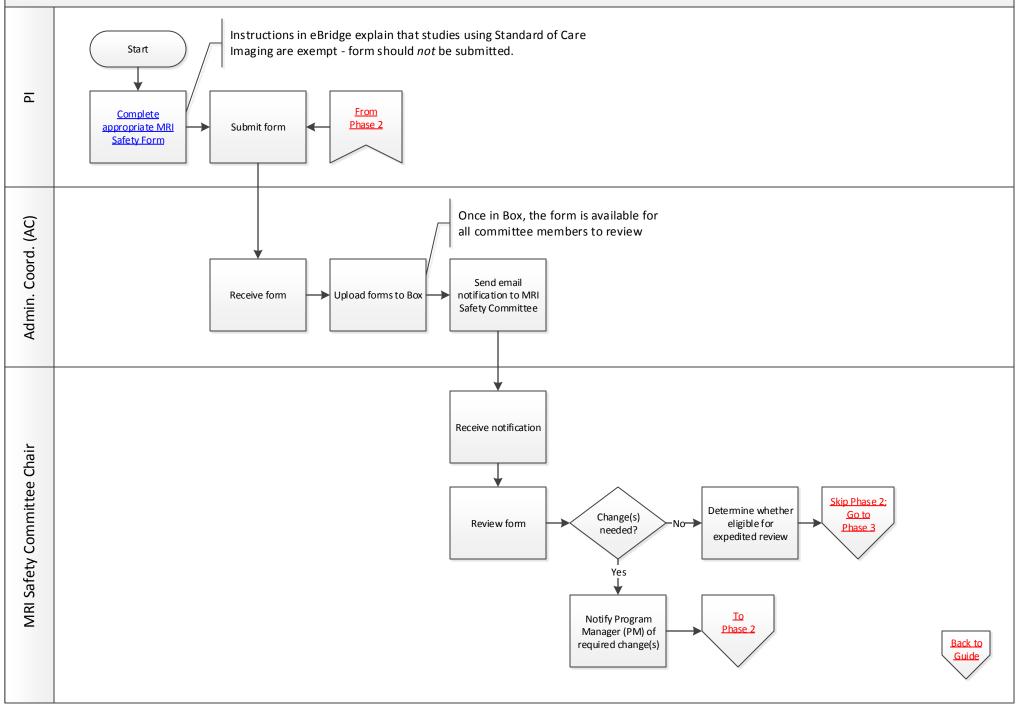

### **Important Notes**

Investigators who would like to use MCW MRI scanners for research purposes must obtain approval from the MRI Safety Committee Moreover, the investigator may need to obtain approval from additional safety committees, from the Institutional Review Board (IRB) if human subjects will be involved, and the Institutional Animal Care & Use Committee (IACUC) if animals will be involved. Approval is also needed from the Center for Imaging Research if MCW scanners are requested. For more information please visit <u>Working with MRI</u>.

Investigators proposing to use MRI scanners located at Froedtert Hospital, Children's Hospital of Wisconsin or other affiliated sites must obtain approval from those authorities.

Change(s) needed

MRI Safety Training is required for Principal Investigators, study team personnel and other staff working with MCW MRI scanners.

### **CONDUCTING HUMAN RESEARCH?**

With few exceptions, any safety committee approvals must be obtained before a human study is reviewed for approval.

View human research approval process here

- AC Administrative Coordinator
- **CIR** MCW Center for Imaging Research
- **D2L** MCW online education & training system
- **eBridge** online system for routing approvals
- IACUC Institutional Animal Care and Use Committee
- IRB Institutional Review Board