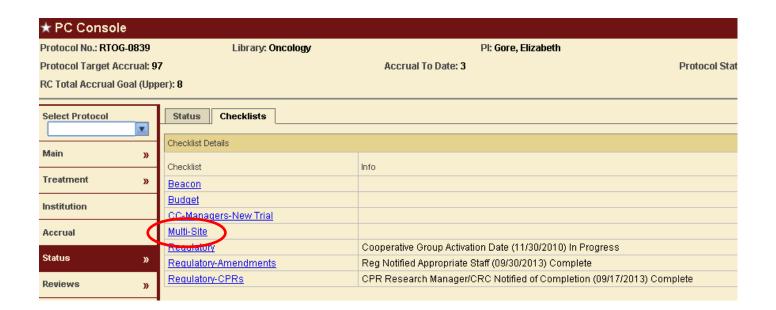

Notes: Found under: PC Console>Status>Checklists OR Protocols>Checklist.

| Checklist Item                                         | Target<br>Date | Not<br>Applicable | Communications        |          |
|--------------------------------------------------------|----------------|-------------------|-----------------------|----------|
|                                                        |                |                   | Communication<br>Date | Comments |
| Received notice for review of Multi-Site<br>Activation |                |                   |                       |          |
| Feasibility Assessment (IND vs. Non-IND process)       |                |                   |                       |          |
| Grant/Funding received                                 |                |                   |                       |          |
| Grant/Funding approved                                 |                |                   |                       |          |
| Budget for Multi-Site approved                         |                |                   |                       |          |
| Subcontract Submitted to MCW CGO                       |                |                   |                       |          |
| Subcontract Approved by MCW CGO                        |                |                   |                       |          |
| Statement of Work Submitted to MCW<br>CGO              |                |                   |                       |          |
| Statement of Work Approved by MCW CGO                  |                |                   |                       |          |
| Financial Documents Submitted to<br>Participating Site |                |                   |                       |          |
| Financial Documents Approved by<br>Participating Site  |                |                   |                       |          |
| OnCore Feasibility Review                              |                |                   |                       |          |
| OnCore Feasibility Approval                            |                |                   |                       |          |
| Statistician Consult and Recommendation                |                |                   |                       |          |
| eCRF/ Calendar Built and activated                     |                |                   |                       |          |
| Data Management Process Approved                       |                |                   |                       |          |
| IRB Operational Plan Submitted to CTO<br>Reg           |                |                   |                       |          |
| IRB Operational Plan approved by MCW<br>IRB            |                |                   |                       |          |
| MCW IRB Approved Documents sent to<br>Site             |                |                   |                       |          |
| Participating Site approved IRB<br>Documents received  |                |                   |                       |          |
| Participating Site approved IRB<br>Documents approved  |                |                   |                       |          |
| PI approval of Operational Plan                        |                |                   |                       |          |
| Participating Site Approved for Activation             |                |                   |                       |          |
| Participating Site notified of Activation              |                |                   |                       |          |
| Amendments/Deviations sent to by<br>Participating Site |                |                   |                       |          |
| Amendment approved by Participating Site               |                |                   |                       |          |
| CPR received by Participating Site                     |                |                   |                       |          |
| MCW IRB Approval of Ongoing Regulatory                 |                |                   |                       |          |
| SAE's Received by Participating Site                   |                |                   |                       |          |
| Protocol Deviations Received by<br>Participating Site  |                |                   |                       |          |

CC-Managers-New Trial

Regulatory-Amendments

Regulatory-CPRs

PC Console

Multi-Site Regulatory