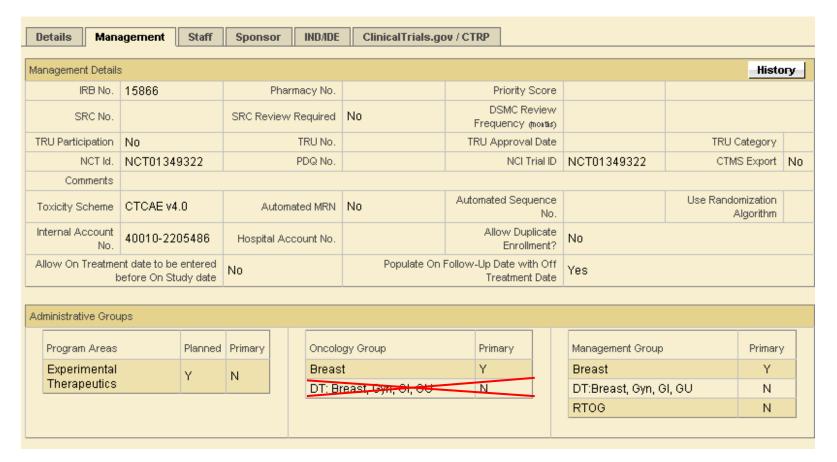

**Notes:** When running certain reports for Oncology Group the DT is captured but does not reflect the actual Oncology Group (or Cancer Specific Program/FRC). Therefore, please **STOP** including the DT under the Oncology Group (PC Console>Main>Management tab) and only select the main Management Group (still indicate as Primary). DT should still be added to the Management Group.